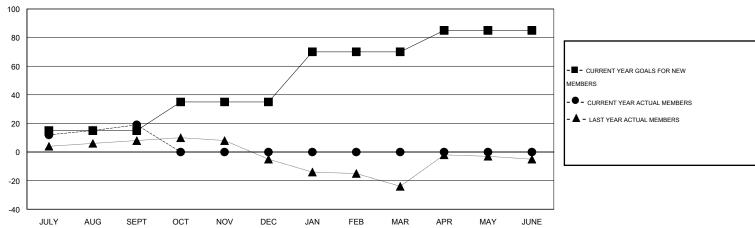

#### GOALS AND ACTUAL MEMBERS CUMULATIVE

| DROPPED CLUBS: 0  DROPPED MEMBERS |        | 17 CLUBS OF 41 ADDED 1 OR MORE NEW MEMBERS | GENDER DISTRIBU<br>MALE<br>FEMALE | TION<br>658 (67.07%)<br>323 (32.93%) |     |
|-----------------------------------|--------|--------------------------------------------|-----------------------------------|--------------------------------------|-----|
| DECEASED CLUB CANCELLED           | 5<br>0 | CLICK HERE FOR HEALTH ASSESSMENT DATA      | FAMILY UNIT MEMBERS               |                                      | 304 |
| OTHER                             | 15     | ASSESSIMENT DATA                           | HEAD OF HOUSEHOLD                 |                                      | 146 |
| TOTAL                             | 20     |                                            | NON-HEAD OF HOUSEHOL              | 158                                  |     |

# GMT: Gary Wong LOCATION OREGON GMT CA 1

|                          |                  | Clubs            |                  |                  | Members                  |                    |                                     |                    |                  |
|--------------------------|------------------|------------------|------------------|------------------|--------------------------|--------------------|-------------------------------------|--------------------|------------------|
|                          | RESUL            | TS FOR 2014-2015 |                  |                  | RESULTS FOR 2014-2015    |                    |                                     |                    |                  |
| QUARTER                  | NEW CLUB<br>GOAL | NEW CLUBS        | DROPPED<br>CLUBS | NET<br>GAIN/LOSS | QUARTER                  | NEW MEMBER<br>GOAL | CHARTER AND<br>NEW MEMBERS<br>ADDED | DROPPED<br>MEMBERS | NET<br>GAIN/LOSS |
| JULY/AUG/SEPT            | 0                | 0                | 0                | 0                | JULY/AUG/SEPT            | 15                 | 39                                  | 20                 | 19               |
| OCT/NOV/DEC  JAN/FEB/MAR | 1                | 0                | 0                | 0<br>0           | OCT/NOV/DEC  JAN/FEB/MAR | 20<br>35           | 0<br>0                              | 0                  | 0<br>0           |
| APR/MAY/JUNE             | 1                | 0                | 0                | 0                | APR/MAY/JUNE             | 15                 | 0                                   | 0                  | 0                |