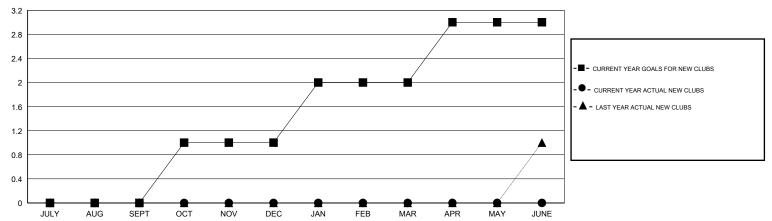

### GOALS AND ACTUAL NEW CLUBS CUMULATIVE

# GMT: Gary Wong LOCATION OREGON GMT CA 1

|                          |                  | Clubs            |                  |                  | Members                  |                    |                                     |                    |                  |
|--------------------------|------------------|------------------|------------------|------------------|--------------------------|--------------------|-------------------------------------|--------------------|------------------|
|                          | RESUL            | TS FOR 2014-2015 |                  |                  | RESULTS FOR 2014-2015    |                    |                                     |                    |                  |
| QUARTER                  | NEW CLUB<br>GOAL | NEW CLUBS        | DROPPED<br>CLUBS | NET<br>GAIN/LOSS | QUARTER                  | NEW MEMBER<br>GOAL | CHARTER AND<br>NEW MEMBERS<br>ADDED | DROPPED<br>MEMBERS | NET<br>GAIN/LOSS |
| JULY/AUG/SEPT            | 0                | 0                | 0                | 0                | JULY/AUG/SEPT            | 15                 | 39                                  | 20                 | 19               |
| OCT/NOV/DEC  JAN/FEB/MAR | 1                | 0                | 0                | 0<br>0           | OCT/NOV/DEC  JAN/FEB/MAR | 20<br>35           | 0<br>0                              | 0                  | 0<br>0           |
| APR/MAY/JUNE             | 1                | 0                | 0                | 0                | APR/MAY/JUNE             | 15                 | 0                                   | 0                  | 0                |